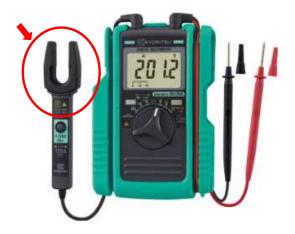

## • KEWMATE 2012RA

For more information, please see below;

https://youtu.be/feM2DHuC9NY (<=Video)

https://www.kew-ltd.co.jp/en/products/detail/01160/ (<=Website)

### **DMM with Open Clamp Sensor**

#### **Definitely Innovative Multimeter!**

- ◆ Can measure AC/DC Current up to 120A with Open Clamp Sensor!
- Pocket size and heavy duty design
- ●True RMS
- Fully featured DMM functions;