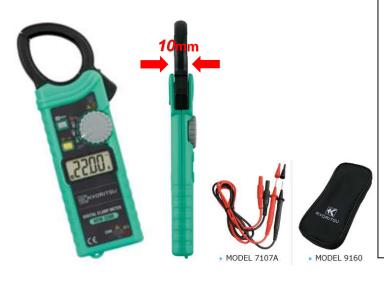

# ● KEW 2200(R)

## **AC Clamp Meter**

#### Ultra Slim & Lightweight!

- ●1000A AC Clamp Meter
- Ø33mm Tear Drop Jaw easy to use
- Supplied with Test leads & Carrying case
- ●True RMS (KEW2200R)
- DMM functions are also available;

For more information, please see below;